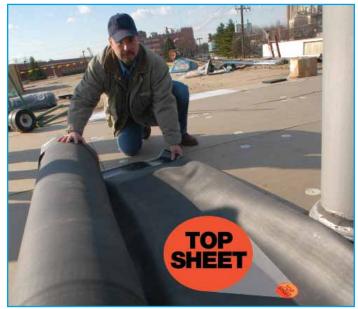

A SINGLE SOURCE FOR SINGLE-PLY ROOFING

Locate the orange TOP SHEET sticker on 2-packs to ensure proper roll-out.

VersiGard EPDM with Quick-Applied Tape formats for wide-width sheeting includes a single-fold sheet.