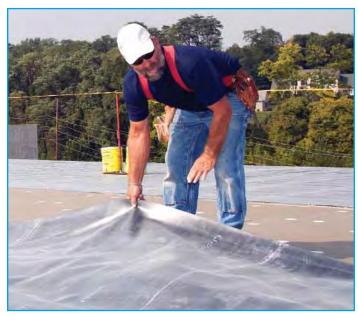

# WIDE-WIDTH FOLDED UNROLLING INSTRUCTIONS

2. Grasp the underside of the top edge, being careful not to damage the clear poly release liner.