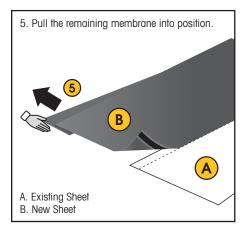

| Tape   | Package |  |  |
| 45-mil               | Non-Reinforced | 20' or 25' x 100' | 3"     | Folded  |  |  |
| 60-mil               | Non-Reinforced | 10' x 100'        | 3"     | 2-Pack  |  |  |
| 60-mil               | Non-Reinforced | 25' x 100'        | 3", 6" | Folded  |  |  |
| 60-mil               | Non-Reinforced | 20' x 100'        | 3", 6" | Folded  |  |  |

A SINGLE SOURCE FOR SINGLE-PLY ROOFING



Locate the orange TOP SHEET sticker on 2-packs to ensure proper roll-out.



VersiGard EPDM with Quick-Applied Tape formats for wide-width sheeting includes a single-fold sheet.

# **2-PACK UNROLLING INSTRUCTIONS**







# WIDE-WIDTH FOLDED UNROLLING INSTRUCTIONS



2. Grasp the underside of the top edge, being careful not to damage the clear poly release liner.