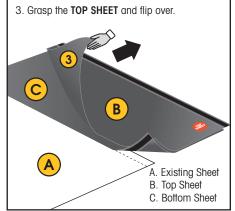

|  |  |
|----------------------|----------------|-------------------|--------|---------|--|--|
| Membrane             | Туре           | Size              | Tape   | Package |  |  |
| 45-mil               | Non-Reinforced | 20' or 25' x 100' | 3"     | Folded  |  |  |
| 60-mil               | Non-Reinforced | 10' x 100'        | 3"     | 2-Pack  |  |  |
| 60-mil               | Non-Reinforced | 25' x 100'        | 3", 6" | Folded  |  |  |
| 60-mil               | Non-Reinforced | 20' x 100'        | 3", 6" | Folded  |  |  |

A SINGLE SOURCE FOR SINGLE-PLY ROOFING



Locate the orange TOP SHEET sticker on 2-packs to ensure proper roll-out.



VersiGard EPDM with Quick-Applied Tape formats for wide-width sheeting includes a single-fold sheet.

# **2-PACK UNROLLING INSTRUCTIONS**







# WIDE-WIDTH FOLDED UNROLLING INSTRUCTIONS



2. Grasp the underside of the top edge, being careful not to damage the clear poly release liner.