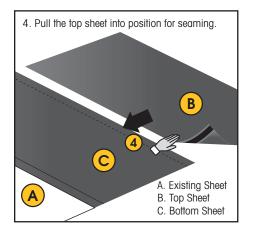

|  |  |
|----------------------|----------------|-------------------|--------|---------|--|--|
| Membrane             | Туре           | Size              | Tape   | Package |  |  |
| 45-mil               | Non-Reinforced | 20' or 25' x 100' | 3"     | Folded  |  |  |
| 60-mil               | Non-Reinforced | 10' x 100'        | 3"     | 2-Pack  |  |  |
| 60-mil               | Non-Reinforced | 25' x 100'        | 3", 6" | Folded  |  |  |
| 60-mil               | Non-Reinforced | 20' x 100'        | 3", 6" | Folded  |  |  |

A SINGLE SOURCE FOR SINGLE-PLY ROOFING



Locate the orange TOP SHEET sticker on 2-packs to ensure proper roll-out.



VersiGard EPDM with Quick-Applied Tape formats for wide-width sheeting includes a single-fold sheet.

# **2-PACK UNROLLING INSTRUCTIONS**







# WIDE-WIDTH FOLDED UNROLLING INSTRUCTIONS



2. Grasp the underside of the top edge, being careful not to damage the clear poly release liner.