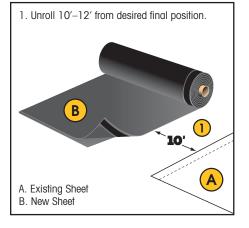

# WIDE-WIDTH FOLDED UNROLLING INSTRUCTIONS

2. Grasp the underside of the top edge, being careful not to damage the clear poly release liner.