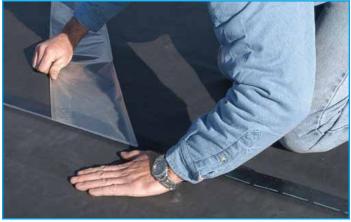

be made faster and easier when you use VersiGard EPDM with Quick-Applied Tape (QAT) Seam Technology. VersiGard QAT seam technology factory-applies the Seam Tape to the membrane, greatly reducing the time required for completing seams and minimizing your labor costs. Because adhesive thickness is controlled in the factory, waste and total material costs are reduced as well.

Consistent high quality is achieved with VersiGard QAT. The adhesive application is uniform throughout the installation, and the ultimate adhesive strength is achieved in a short period of time. Not only is installation time reduced, you can also be assured of the same high-quality installation across the roof.

# It all adds up to an unbeatable combination of quicker, longer lasting and more profitable installations.



Seams completed with Versico's QAT Seam Technology go together smoothly, resulting in fewer wrinkles.

# **Increased Reliability**

Versico's V-150 or Low-VOC EPDM Primer and Seam Tape are applied to VersiGard EPDM membranes in a factorycontrolled setting, ensuring greater peel and shear strengths with no entrapped air bubbles. Consistent placement of the seam tape also maximizes the splice area by controlling the placement within +/- 1/8".

# **Increased Speed of Application**

VersiGard EPDM with QAT improves seaming productivity by nearly 75% and addresses the roofing industry's biggest challenge — the high cost of labor. This means completing projects faster, improving the ability to get buildings "in the dry" in less time and minimizing business disruption. Less material to load ont