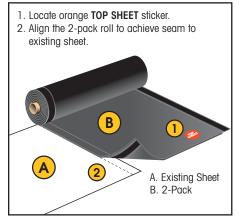

A SINGLE SOURCE FOR SINGLE-PLY ROOFING

Locate the orange TOP SHEET sticker on 2-packs to ensure proper roll-out.

VersiGard EPDM with Quick-Applied Tape formats for wide-width sheeting includes a single-fold sheet.

# **2-PACK UNROLLING INSTRUCTIONS**