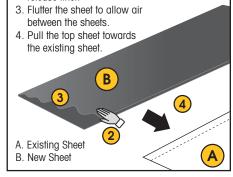

# WIDE-WIDTH FOLDED UNROLLING INSTRUCTIONS

2. Grasp the underside of the top edge, being careful not to damage the clear poly release liner.